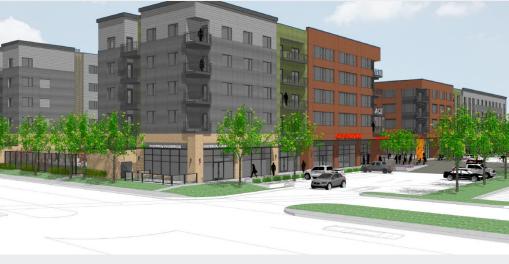

#### **Property Features**

- New retail/residential development opening Summer 2018
- 187 Residential units (mixture of 1 & 2 bedroom & studio apartments)
- 1,500-10,000 SF retail bays
- 1,320-5,300 SF available now in existing building
- Design includes a pedestrian plaza/ event area, fitness center, balconies, & swimming pool
- Close to Wesleyan University, which has an enrollment of 2,000 students, & University of Nebraska-Lincoln East Campus