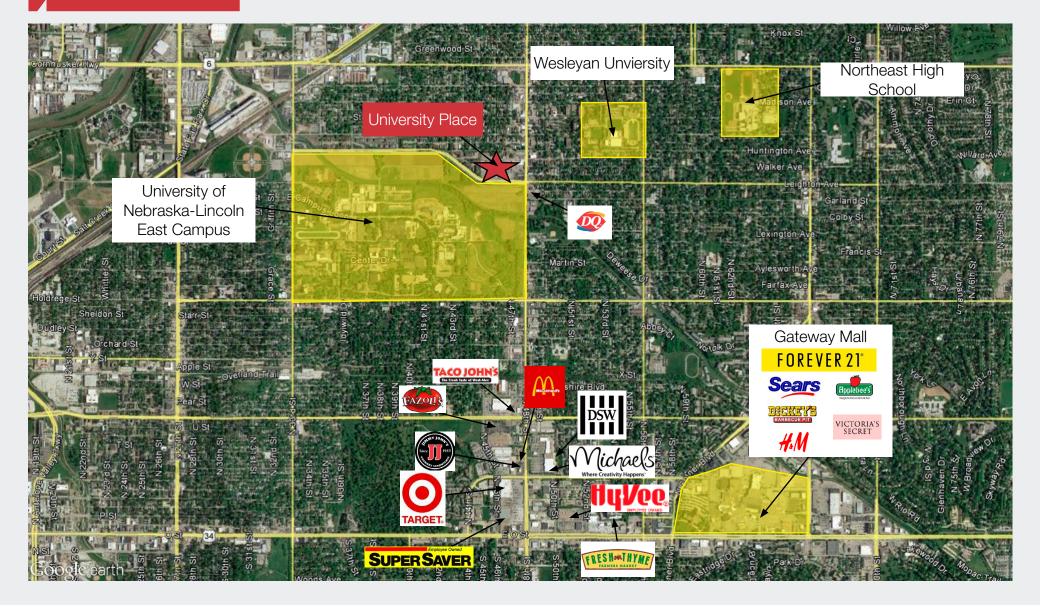

#### Location Advantages

- Great central location close to two universities & an underserved residential area
- Great pedestrian friendly design with a large designated parking area
- 187 residential units on-site
- Affordable lease rates @ \$16.00-\$18.00/SF NNN
- High-quality design and construction
- TI packages available
- Temperature controlled shell

### Location Map

Wells Fargo Center 1248 'O' Street, Suite 550 Lincoln, NE 68508 402 441 5800 naifmarealty.com