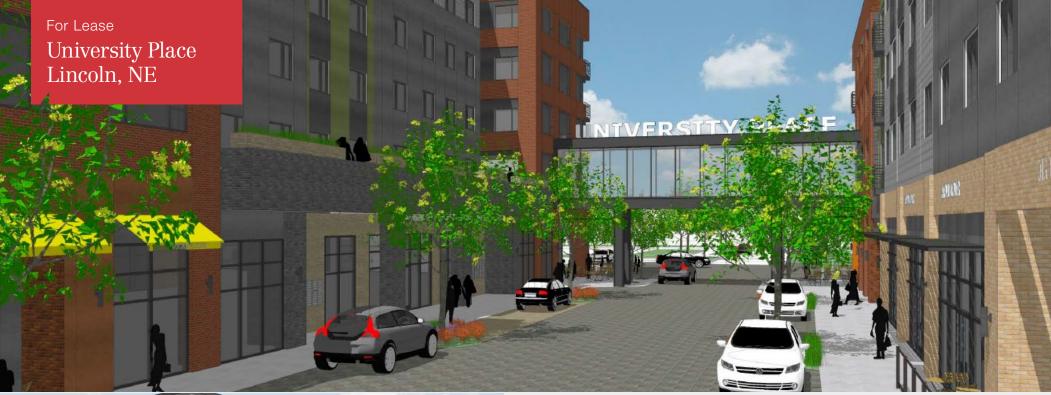

### For Lease **1,500-10,000 SF** First Floor Retail in Mixed Use Area

## University Place

2345-2401 N 48th Street. Lincoln, NE 68504

#### **Property Features**

- New retail/residential development opening Summer 2018
- 187 Residential units (mixture of 1 & 2 bedroom & studio apartments)
- 1,500-10,000 SF retail bays
- 1,320-5,300 SF available now in existing building
- Design includes a pedestrian plaza/ event area, fitness center, balconies, & swimming pool
- Close to Wesleyan University, which has an enrollment of 2,000 students, & University of Nebraska-Lincoln East Campus