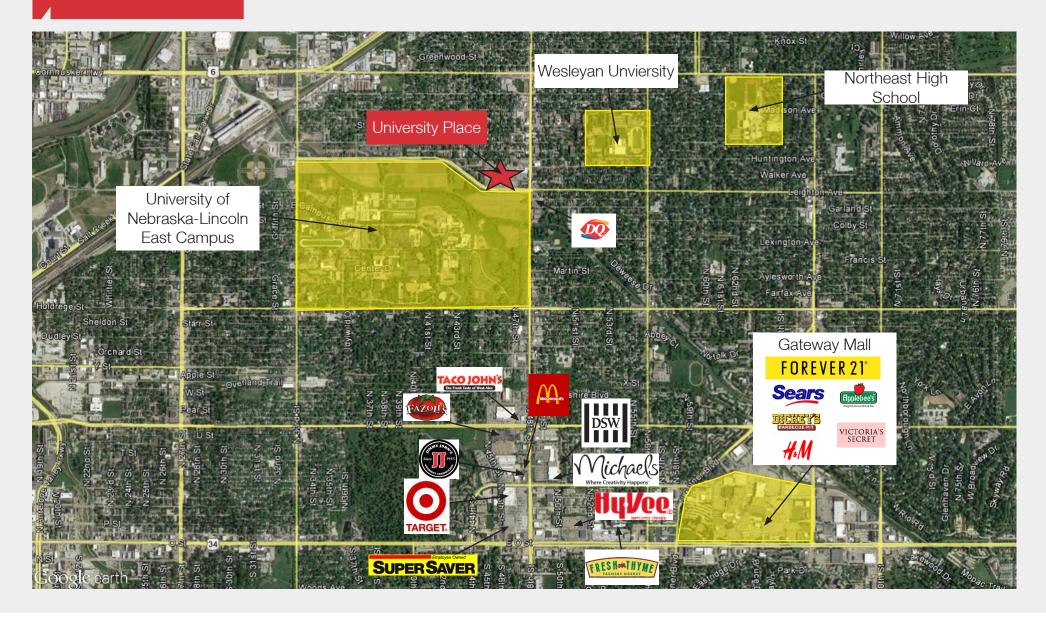

# **Location Map**

Wells Fargo Center 1248 'O' Street, Suite 550 Lincoln, NE 68508 402 441 5800 naifmarealty.com

city ventures

- Great central location close to two universities & an underserved residential area
- Great pedestrian friendly design with a large designated parking area
- 187 residential units on-site
- Affordable lease rates @ \$16.00-\$18.00/SF NNN
- High-quality design and construction
- TI packages available
- Temperature controlled shell