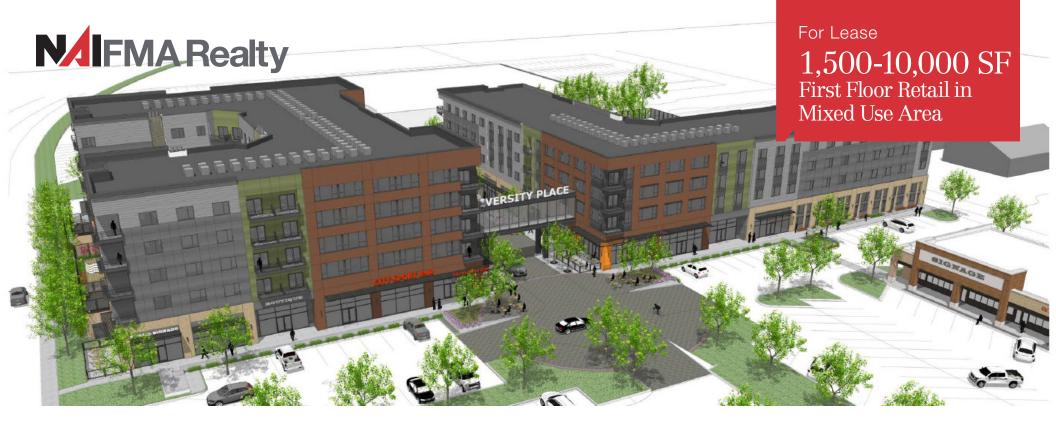

# University Place

2345-2401 N 48th Street. Lincoln, NE 68504

For more information:

### **Property Features**

- New retail/residential development opening Summer 2018
- 187 Residential units (mixture of 1 & 2 bedroom & studio apartments)
- 1,500-10,000 SF retail bays
- 5,300 SF available now in existing building
- Design includes a pedestrian plaza/ event area, fitness center, balconies, & swimming pool
- Close to Wesleyan University, which has an enrollment of 2,000 students, & University of Nebraska-Lincoln East Campus